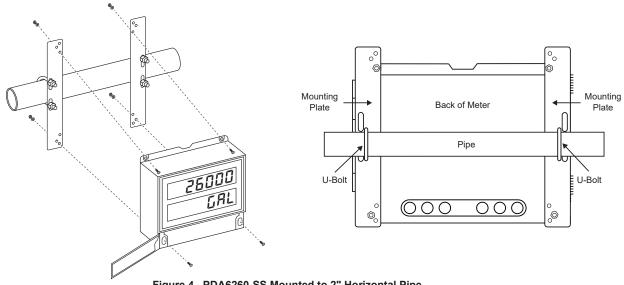

### **DRAWINGS**

Figure 3. PDA6260-SS Mounted to 2" Vertical Pipe

### **MOUNTING INSTRUCTIONS**

- 1. Attach the two mounting plates to the PD2 or PD4 with the provided hardware.
  - a. The holes for the screws are found on the flange at the top of the instrument and inside the small door at the base of the instrument.
  - b. Refer to Figure 2 for the location of the holes on the plates for vertical and horizontal pipe mounting.
- 2. Mount the two plates to the pipe with the provided U-bolts and hardware.