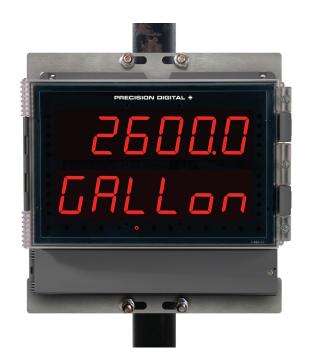

### **OVERVIEW**

The PDA6260-SS provides a convenient way to mount Precision Digital Series PD2 and PD4 NEMA 4X Large Display Meters to horizontal or vertical 1.5" or 2" pipes. The mounting kit is made from 316 stainless steel and includes all necessary hardware to mount the meter to the pipe.

Cancer and Reproductive Harm - www.P65Warnings.ca.gov

The PDA6260-SS may be used to mount the following products to 1.5" or 2" pipes:

- PD2 Helios Large Display Meters
- PD4 Large Display Loop-Powered Meters