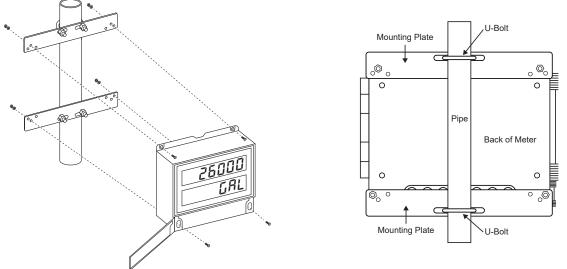

# **MOUNTING (Rear View)**

Figure 1. Rear View of PDA6260 Pipe Mounting Kit

### **MOUNTING INSTRUCTIONS**

- 1. Attach the two mounting plates to the PD2 or PD4 with the provided hardware.
  - a. The holes for the screws are found on the flange at the top of the instrument and inside the small door at the base of the instrument.
  - b. Refer to Figure 2 for the location of the holes on the plates for vertical and horizontal pipe mounting.
- 2. Mount the two plates to the pipe with the provided U-bolts and hardware.