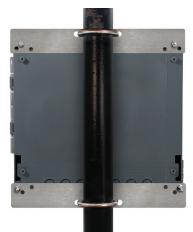

# **MOUNTING (Rear View)**

Figure 1. Rear View of PDA6260 Pipe Mounting Kit

### **DRAWINGS**

Figure 3. PDA6260-SS Mounted to 2" Vertical Pipe