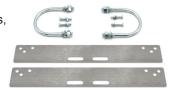

### **CONTENTS**

- All hardware is stainless steel
- Two mounting plates
- Four (each) bolts, washers, lock washers & nuts to mount meter to plates
- Two U-bolts and four (each) washers, lock washers & nuts to mount plates to pipe

### **MOUNTING INSTRUCTIONS**

- 1. Attach the two mounting plates to the PD2 or PD4 with the provided hardware.
  - a. The holes for the screws are found on the flange at the top of the instrument and inside the small door at the base of the instrument.
  - b. Refer to Figure 2 for the location of the holes on the plates for vertical and horizontal pipe mounting.
- 2. Mount the two plates to the pipe with the provided U-bolts and hardware.