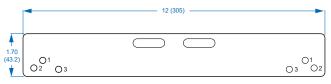

# **MOUNTING HOLES LOCATION**

| Hole ID | Mount Orientation | Enclosure Hole Location |  |
|---------|-------------------|-------------------------|--|
| 1       | Vertical Pipe     | Top of Meter            |  |
| 2       | Vertical Pipe     | Bottom of Meter         |  |
| 3       | Horizontal Pipe   | Top of Meter            |  |
| 1       | Horizontal Pipe   | Bottom of Meter         |  |

#### Units: Inches (mm)

Figure 2. Hole Location Table & Dimension Drawing